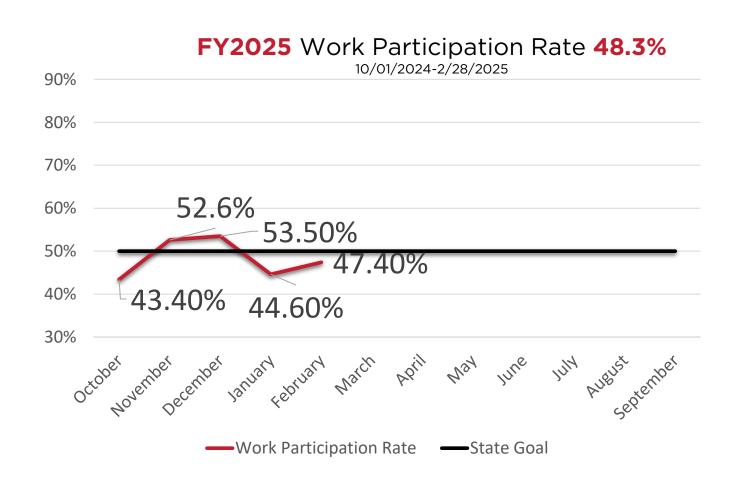

## Service Summary Dashboard **March 2025**

## Partnership. Accountability. Training. Hope.

Served 10/01/2024-3/31/2025

605 Participants **39.1%** Employment Rate **\$15.10** Average Wage



### Gain Employment. Maintain Support. Served 10/01/2024-3/31/2025

**93** Participants 46.2% Employment Rate **\$15.47** Average Wage

WIOA & Wagner-Peyser Performance Summary PY2024 Q3 (01/01/2025-03/31/2025); Data Pull 04/08/2025

|                                           | WIOA ADULT |         | WIOA DISLOCATED<br>WORKER |          | WIOA YOUTH |         | WAGNER-PEYSER |         |
|-------------------------------------------|------------|---------|---------------------------|----------|------------|---------|---------------|---------|
|                                           | Target     | Actual  | Target                    | Actual   | Target     | Actual  | Target        | Actual  |
| Employment 2nd<br>Quarter After Exit      | 88.6%      | 91.9%   | 88.0%