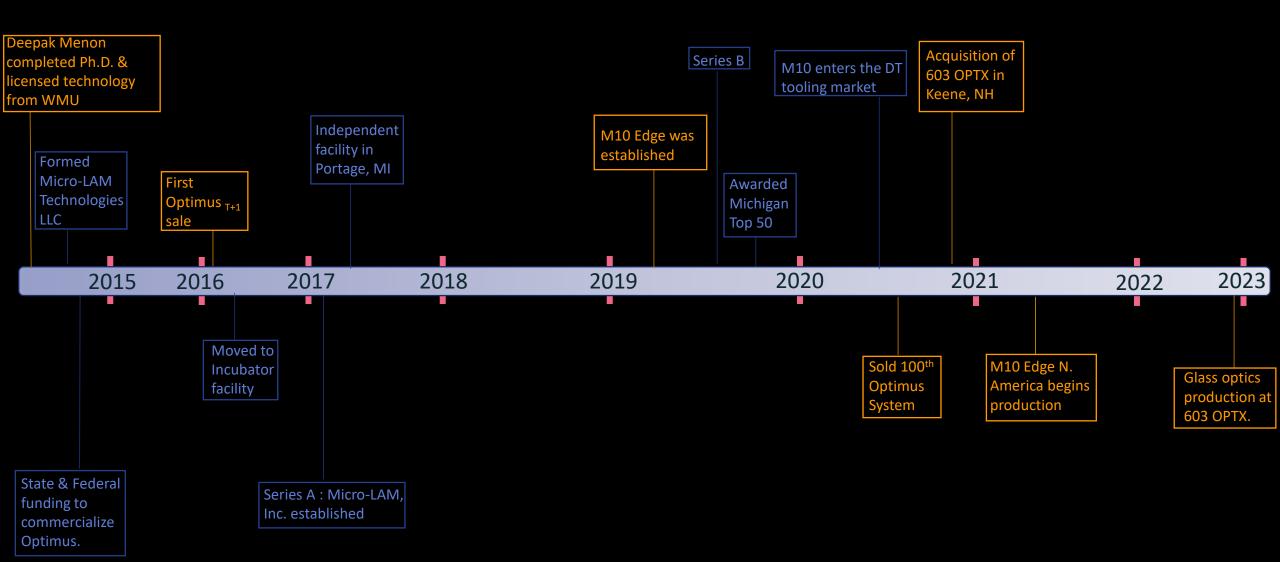

## Advancing Optical Manufacturing





MICRO-LAM, Inc. 5960 S. Sprinkle Rd., Portage, MI USA | www.micro-lam.com | +1 (269) 288-4100

# OUR BRANDS





# Key Milestones





## M10 Edge Ltd. (Stevenage, UK)



- Located 40 mins from London Heathrow.
- > 8,000 sqft. of manufacturing space with temperaturecontrolled lab.
- Team of 15 with over 120 years combined precision tooling experience.
- Executed from concept to full-scale manufacturing in less than 7 months.
- Current capacity: >8,000 tools per year.





- > 8,000 sqft. of manufacturing space with temperature-controlled lab.
- Team of 22 with over 150 years combined diamond turning experience.
- Specializing in complex optics with 2,3 and 5 axis machining capabilities.













## Micro-LAM, Inc. (Portage, MI)





- > 25,000 sqft. with dedicated manufacturing space, R&D and Applications labs.
- 30 Team Members on-site, Sales Team of 6 in US and Europe
- Innovations, Engineering & Production teams