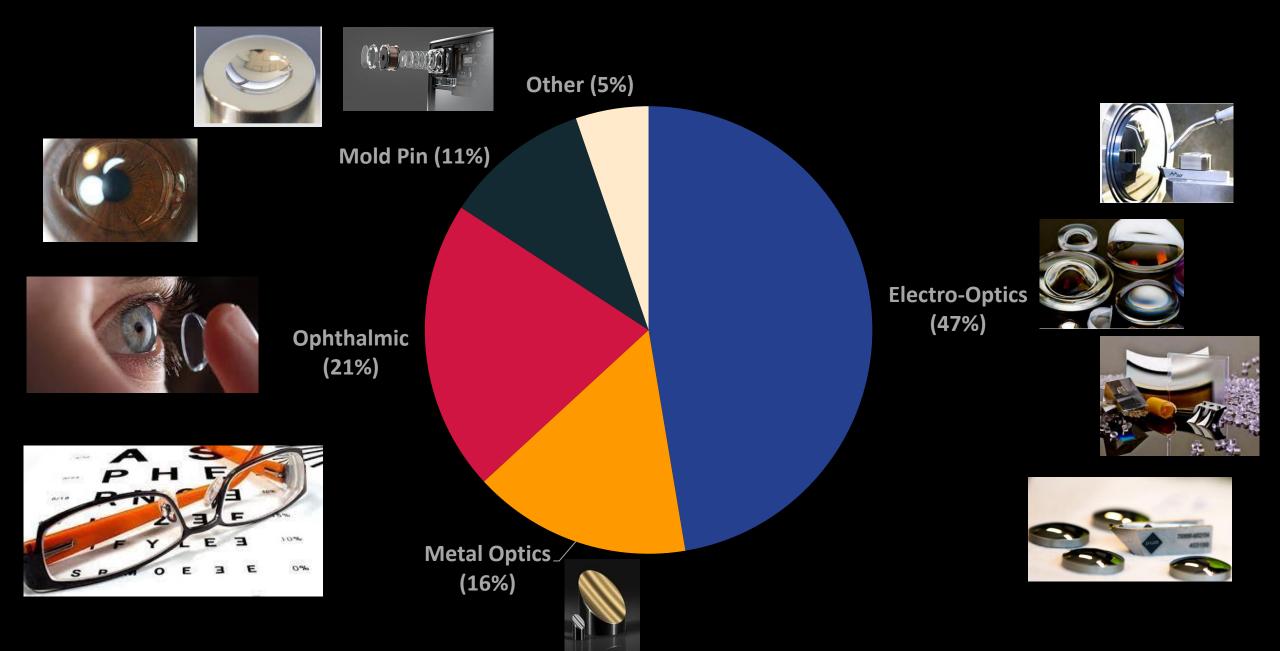

and Europe
- Innovations, Engineering & Production teams support all global business segments.
- Customer training center with diamond turning & metrology capability.
- Diamond tooling and Precision Optics production capabilities.

# **Coming Soon in Portage, MI: Apr-2024**



- > 30,000 sqft. to accommodate growth in various business segments.
  - Isolated manufacturing floor to eliminate external vibrations.
- Scale up on Precision Optics manufacturing & Ultra-Precision Diamond Tools manufacturing.
- HQ will have a world class customer training and experience center.
- Education & training programs for Precision Optics manufacturing.

### **Current Markets for Laser-Assisted Machining**











> 150 systems installed in 23 countries









### **Current Markets for M10 Tooling**



## **Current Markets for 603 OPTX**



M-LYW











### VALUE ADDED MARKET: LOW EARTH ORBIT & SPACE OPTICS

#### Micro-LAM's space optics business for has grown 300% over the last 12-months















# MICRO-LAM & MICHIGAN WORKS! SOUTHWEST

#### Grant History

2024 Use of Funds

| Year | Amount  | Grant Name                     |
|------|---------|--------------------------------|
| 2021 | \$3,450 | GoingPRO                       |
| 2022 | \$3,000 | GoingPRO                       |
| 2023 | \$2,900 | GoingPRO                       |
| 2023 | \$1,800 | BC Manufacturing Collaborative |
| 2024 | \$6,680 | GoingPRO                       |

| Training Area                 | Provider                     | Ar | Amount |  |
|-------------------------------|-----------------------------