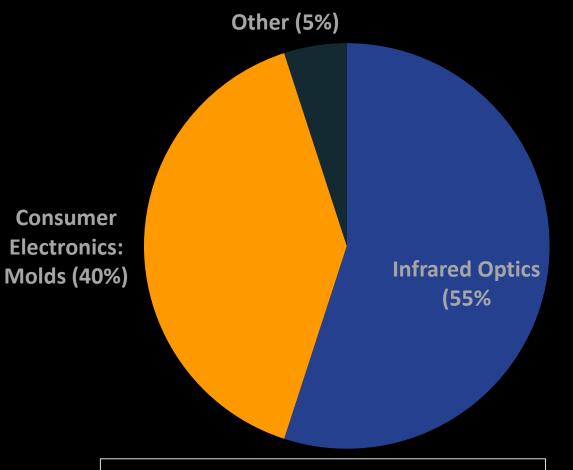

facturing space, R&D and Applications labs.
- 30 Team Members on-site, Sales Team of 6 in US and Europe
- Innovations, Engineering & Production teams support all global business segments.
- Customer training center with diamond turning & metrology capability.
- Diamond tooling and Precision Optics production capabilities.

# **Coming Soon in Portage, MI: Apr-2024**



- > 30,000 sqft. to accommodate growth in various business segments.
  - Isolated manufacturing floor to eliminate external vibrations.
- Scale up on Precision Optics manufacturing & Ultra-Precision Diamond Tools manufacturing.
- HQ will have a world class customer training and experience center.
- Education & training programs for Precision Optics manufacturing.

### **Current Markets for Laser-Assisted Machining**











> 150 systems installed in 23 countries









### **Current Markets for M10 Tooling**



## **Current Markets for 603 OPTX**



M-LYW











### VALUE ADDED MARKET: LOW EARTH ORBIT & SPACE OPTICS

#### Micro-LAM's space optics business for has grown 300% over the last 12-months















# MICRO-LAM & MICHIGAN WORKS! SOUTHWEST

#### Grant History

2024 Use of Funds

| Year | Amount  | Grant Name                     |
|------|---------|--------------------------------|
| 2021 | \$3,450 | GoingPRO                       |
| 2022 | \$3,000 | GoingPRO                       |
| 2023 | \$2,900 | GoingPRO                       |
| 2023 | \$1,800 | BC Manufacturing Collaborative |
| 2024 | \$6,680 | GoingPRO                       |

| Training Area                 | Provider