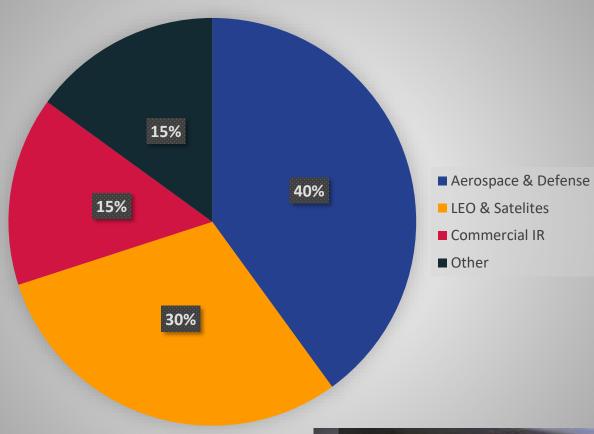

### VALUE ADDED MARKET: LOW EARTH ORBIT & SPACE OPTICS

#### Micro-LAM's space optics business for has grown 300% over the last 12-months