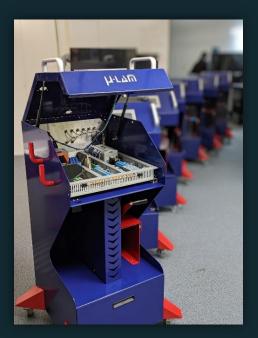

### **Current Markets for Laser-Assisted Machining**

> 150 systems installed in 23 countries