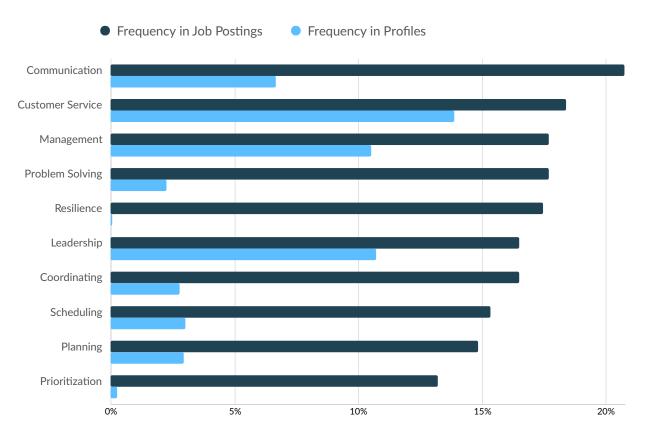

### **Top Common Skills**

|                                 | Postings | % of Total<br>Postings | Profiles | % of Total<br>Profiles | Projected Skill<br>Growth | Skill Growth Relative to<br>Market |
|---------------------------------|----------|------------------------|----------|------------------------|---------------------------|------------------------------------|
| Customer Service                | 175      | 32%                    | 186      | 12%                    | +5.2%                     | Stable                             |
| Communication                   | 138      | 25%                    | 57       | 4%                     | +3.6%                     | Lagging                            |
| Problem Solving                 | 117      | 21%                    | 20       | 1%                     | +11.3%                    | Growing                            |
| Scheduling                      | 110      | 20%                    | 35       | 2%                     | +16.4%                    | Growing                            |
| Interpersonal<br>Communications | 109      | 20%                    | 9        | 1%                     | +12.5%                    | Growing                            |
| Resilience                      | 108      | 20%                    | 1        | 0%                     | +12.7%                    | Growing                            |
| Planning                        | 81       | 15%                    | 26       | 2%                     | +10.9%                    | Growing                            |
| Leadership                      | 79       | 14%                    | 104      | 7%                     | +8.5%                     | Stable                             |
| Visual Acuity                   | 78       | 14%                    | 0        | 0%                     | +18.9%                    | Growing                            |
| Coordinating                    | 76       | 14%                    | 27       | 2%                     | +14.7%                    | Growing                            |