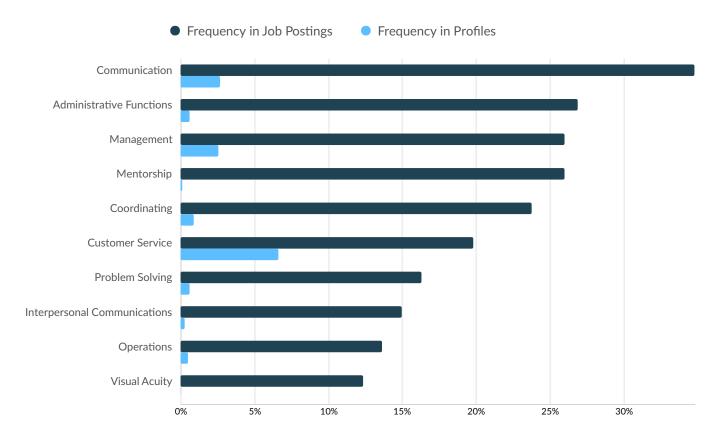

### **Top Common Skills**

|                                 | Postings | % of Total<br>Postings | Profiles | % of Total<br>Profiles | Projected Skill<br>Growth | Skill Growth Relative to<br>Market |
|---------------------------------|----------|------------------------|----------|------------------------|---------------------------|------------------------------------|
| Communication                   | 79       | 35%                    | 21       | 3%                     | +3.6%                     | Lagging                            |
| Administrative Functions        | 61       | 27%                    | 5        | 1%                     | +13.6%                    | Growing                            |
| Management                      | 59       | 26%                    | 20       | 3%                     | +5.3%                     | Stable                             |
| Mentorship                      | 59       | 26%                    | 1        | 0%                     | +16.5%                    | Growing                            |
| Coordinating                    | 54       | 24%                    | 7        | 1%                     | +14.7%                    | Growing                            |
| Customer Service                | 45       | 20%                    | 52       | 7%                     | +5.2%                     | Stable                             |
| Problem Solving                 | 37       | 16%                    | 5        | 1%                     | +11.3%                    | Growing                            |
| Interpersonal<br>Communications | 34       | 15%                    | 2        | 0%                     | +12.5%                    | Growing                            |
| Operations                      | 31       | 14%                    | 4        | 1%                     | +8.1%                     | Stable                             |
| Visual Acuity                   | 28       | 12%                    | 0        | 0%                     | +18.9%                    | Growing                            |