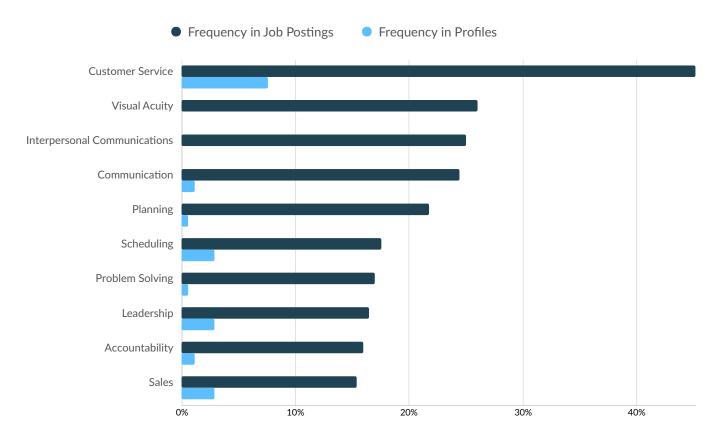

### **Top Common Skills**

|                                 | Postings | % of Total<br>Postings | Profiles | % of Total<br>Profiles | Projected Skill<br>Growth | Skill Growth Relative to<br>Market |
|---------------------------------|----------|------------------------|----------|------------------------|---------------------------|------------------------------------|
| Customer Service                | 85       | 45%                    | 13       | 8%                     | +5.2%                     | Stable                             |
| Visual Acuity                   | 49       | 26%                    | 0        | 0%                     | +18.9%                    | Growing                            |
| Interpersonal<br>Communications | 47       | 25%                    | 0        | 0%                     | +12.5%                    | Growing                            |
| Communication                   | 46       | 24%                    | 2        | 1%                     | +3.6%                     | Lagging                            |
| Planning                        | 41       | 22%                    | 1        | 1%                     | +10.9%                    | Growing                            |
| Scheduling                      | 33       | 18%                    | 5        | 3%                     | +16.4%                    | Growing                            |
| Problem Solving                 | 32       | 17%                    | 1        | 1%                     | +11.3%                    | Growing                            |
| Leadership                      | 31       | 16%                    | 5        | 3%                     | +8.5%                     | Stable                             |
| Accountability                  | 30       | 16%                    | 2        | 1%                     | +18.7%                    | Growing                            |
| Sales                           | 29       | 15%                    | 5        | 3%                     | +7.8%                     | Stable                             |