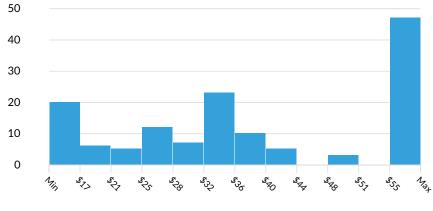

### **Advertised Salary**

There are 138 advertised salary observations (33% of the 424 matching postings).

**Advertised Salary** 