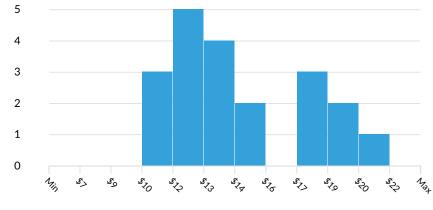

### **Advertised Salary**

There are 24 advertised salary observations (11% of the 227 matching postings).

Observations

\$35.88/hr Median Advertised Salary

**Advertised Salary** 

### **Advertised Salary**

There are 39 advertised salary observations (21% of the 188 matching postings).

Observations

\$37.60/hr Median Advertised Salary

**Advertised Salary** 