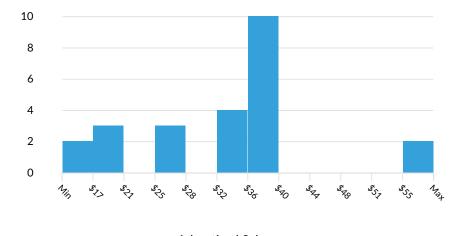

### **Advertised Salary**

There are 24 advertised salary observations (11% of the 227 matching postings).

Observations

\$35.88/hr Median Advertised Salary

**Advertised Salary** 