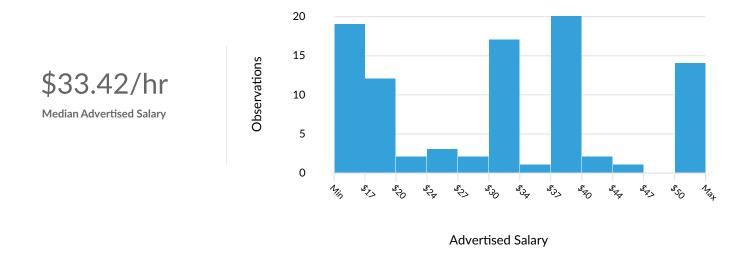

### **Advertised Salary**

There are 93 advertised salary observations (17% of the 547 matching postings).