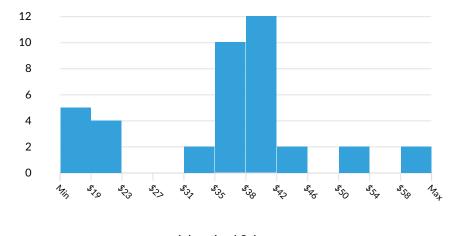

### **Advertised Salary**

There are 138 advertised salary observations (33% of the 424 matching postings).

**Advertised Salary** 