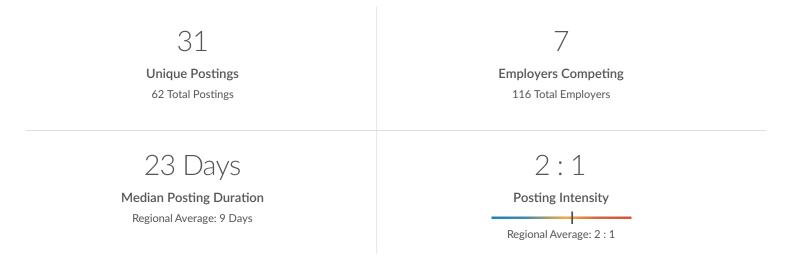

# **Top Companies Posting**

|                       | Total/Unique (Mar 2024) | Posting Intensity | Median Posting<br>Duration |
|-----------------------|-------------------------|-------------------|----------------------------|
| ProMedica             | 28 / 8                  | 4:1               | 6 days                     |
| Border Foods          | 14 / 6                  | 2:1               | n/a                        |
| Bronson Healthcare    | 7/6                     | 1:1               | 23 days                    |
| Dollar General        | 5 / 5                   | 1:1               | 11 days                    |
| Clemens Food Group    | 4/3                     | 1:1               | n/a                        |
| Bob Evans Restaurants | 3/2                     | 2:1               | n/a                        |
| Walmart               | 1/1                     | 1:1               | n/a                        |

### **Top Specialized Skills**

|                          | Postings | % of Total<br>Postings | Profiles | % of Total<br>Profiles | Projected Skill<br>Growth | Skill Growth Relative to<br>Market |
|--------------------------|----------|------------------------|----------|------------------------|---------------------------|------------------------------------|
| Nursing                  | 10       | 32%                    | 1        | 2%                     | +20.1%                    | Growing                            |
| Cash Handling            | 8        | 26%                    | 0        | 0%                     | +8.9%                     | Stable                             |
| Restaurant Operation     | 8        | 26%                    | 0        | 0%                     | +28.0%                    | Rapidly Growing                    |
| Direct Patient Care      | 7        | 23%                    | 0        | 0%                     | +16.6%                    | Growing                            |
| Merchandise Displays     | 5        | 16%                    | 0        | 0%                     | +22.0%                    | Rapidly Growing                    |
| Stocking Merchandise     | 5        | 16%                    | 0        | 0%                     | +18.0%                    | Growing                            |
| Cash Register            | 5        | 16%                    | 0        | 0%                     | +21.4%                    | Rapidly Growing                    |
| Emergency<br>Departments | 5        | 16%                    | 0        | 0%                     | +9.1%                     | Stable                             |
| Merchandising            | 5        | 16%                    | 0        | 0%                     | +15.0%                    | Growing                            |
| Visual Merchandising     | 5        | 16%                    | 0        | 0%                     | +12.9%                    | Growing                            |