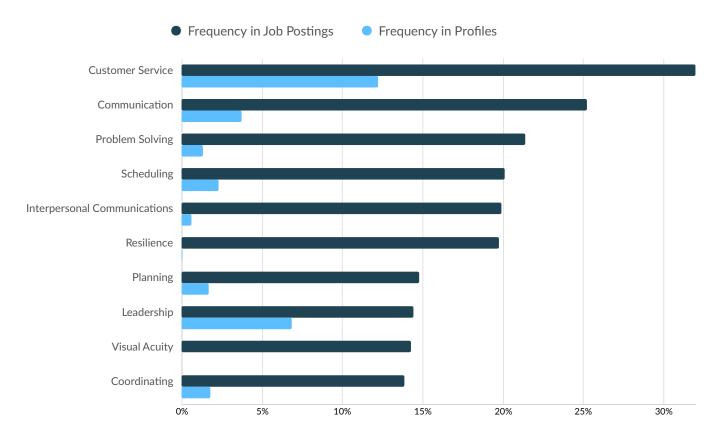

### **Top Common Skills**

|                                 | Postings | % of Total<br>Postings | Profiles | % of Total<br>Profiles | Projected Skill<br>Growth | Skill Growth Relative to<br>Market |
|---------------------------------|----------|------------------------|----------|------------------------|---------------------------|------------------------------------|
| Customer Service                | 175      | 32%                    | 186      | 12%                    | +5.2%                     | Stable                             |
| Communication                   | 138      | 25%                    | 57       | 4%                     | +3.6%                     | Lagging                            |
| Problem Solving                 | 117      | 21%                    | 20       | 1%                     | +11.3%                    | Growing                            |
| Scheduling                      | 110      | 20%                    | 35       | 2%                     | +16.4%                    | Growing                            |
| Interpersonal<br>Communications | 109      | 20%                    | 9        | 1%                     | +12.5%                    | Growing                            |
| Resilience                      | 108      | 20%                    | 1        | 0%                     | +12.7%                    | Growing                            |
| Planning                        | 81       | 15%                    | 26       | 2%                     | +10.9%                    | Growing                            |
| Leadership                      | 79       | 14%                    | 104      | 7%                     | +8.5%                     | Stable                             |
| Visual Acuity                   | 78       | 14%                    | 0        | 0%                     | +18.9%                    | Growing                            |
| Coordinating                    | 76       | 14%                    | 27       | 2%                     | +14.7%                    | Growing                            |