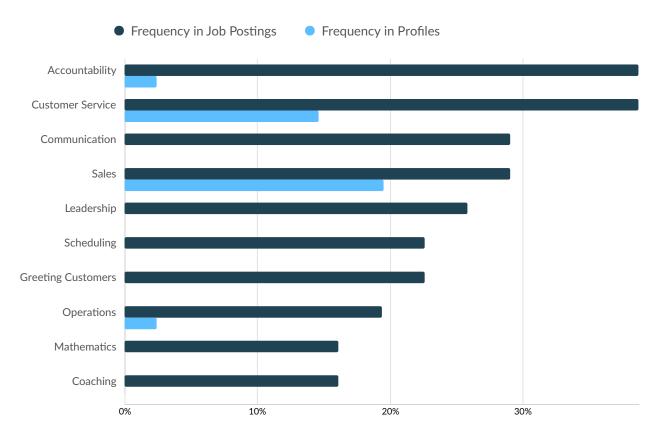

### **Top Common Skills**

|                       | Postings | % of Total Postings | Profiles | % of Total Profiles | Projected Skill Growth | Skill Growth Relative to<br>Market |
|-----------------------|----------|---------------------|----------|---------------------|------------------------|------------------------------------|
| Accountability        | 12       | 39%                 | 1        | 2%                  | +18.7%                 | Growing                            |
| Customer Service      | 12       | 39%                 | 6        | 15%                 | +5.2%                  | Stable                             |
| Communication         | 9        | 29%                 | 0        | 0%                  | +3.6%                  | Lagging                            |
| Sales                 | 9        | 29%                 | 8        | 20%                 | +7.8%                  | Stable                             |
| Leadership            | 8        | 26%                 | 0        | 0%                  | +8.5%                  | Stable                             |
| Scheduling            | 7        | 23%                 | 0        | 0%                  | +16.4%                 | Growing                            |
| Greeting<br>Customers | 7        | 23%                 | 0        | 0%                  | +4.6%                  | Lagging                            |
| Operations            | 6        | 19%                 | 1        | 2%                  | +8.1%                  | Stable                             |
| Mathematics           | 5        | 16%                 | 0        | 0%                  | +20.2%                 | Growing                            |
| Coaching              | 5        | 16%                 | 0        | 0%                  | +16.4%                 | Growing                            |