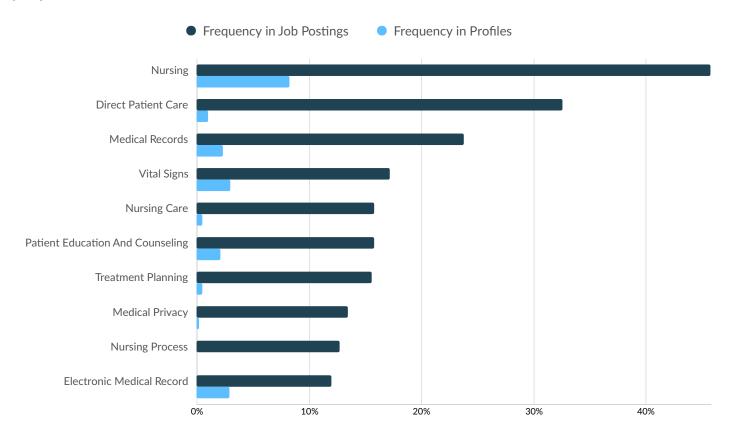

# **Top Specialized Skills**

|                                     | Postings | % of Total<br>Postings | Profiles | % of Total<br>Profiles | Projected Skill<br>Growth | Skill Growth Relative to<br>Market |
|-------------------------------------|----------|------------------------|----------|------------------------|---------------------------|------------------------------------|
| Nursing                             | 194      | 46%                    | 131      | 8%                     | +20.1%                    | Growing                            |
| Direct Patient Care                 | 138      | 33%                    | 16       | 1%                     | +16.6%                    | Growing                            |
| Medical Records                     | 101      | 24%                    | 37       | 2%                     | +12.5%                    | Growing                            |
| Vital Signs                         | 73       | 17%                    | 48       | 3%                     | +17.2%                    | Growing                            |
| Nursing Care                        | 67       | 16%                    | 8        | 1%                     | +19.1%                    | Growing                            |
| Patient Education And<br>Counseling | 67       | 16%                    | 34       | 2%                     | +11.6%                    | Growing                            |
| Treatment Planning                  | 66       | 16%                    | 8        | 1%                     | +6.7%                     | Stable                             |
| Medical Privacy                     | 57       | 13%                    | 3        | 0%                     | +16.6%                    | Growing                            |
| Nursing Process                     | 54       | 13%                    | 0        | 0%                     | +24.2%                    | Rapidly Growing                    |
| Electronic Medical Record           | 51       | 12%                    | 46       | 3%                     | +12.1%                    | Growing                            |