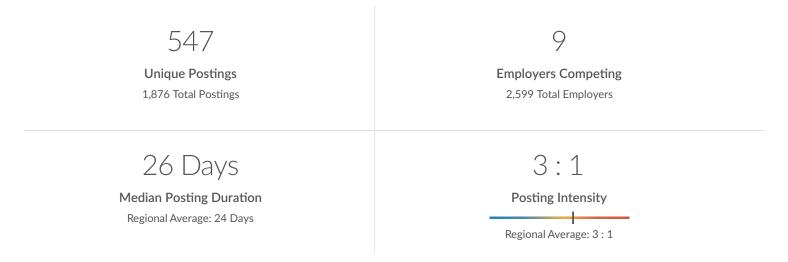

### **Job Postings Overview**

### **Advertised Salary**

There are 93 advertised salary observations (17% of the 547 matching postings).