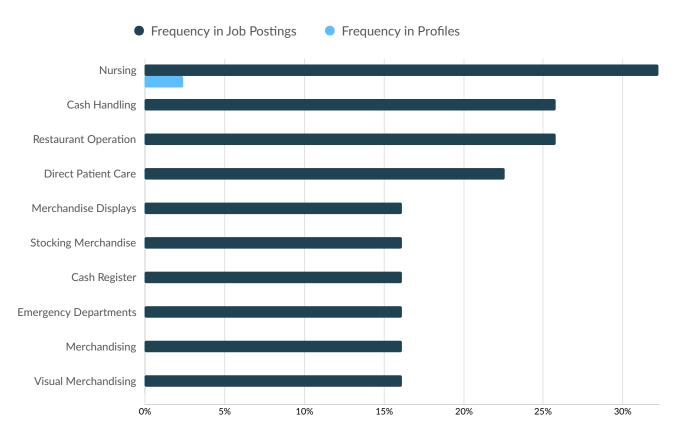

### **Top Specialized Skills**

|                          | Postings | % of Total<br>Postings | Profiles | % of Total<br>Profiles | Projected Skill<br>Growth | Skill Growth Relative to<br>Market |
|--------------------------|----------|------------------------|----------|------------------------|---------------------------|------------------------------------|
| Nursing                  | 10       | 32%                    | 1        | 2%                     | +20.1%                    | Growing                            |
| Cash Handling            | 8        | 26%                    | 0        | 0%                     | +8.9%                     | Stable                             |
| Restaurant Operation     | 8        | 26%                    | 0        | 0%                     | +28.0%                    | Rapidly Growing                    |
| Direct Patient Care      | 7        | 23%                    | 0        | 0%                     | +16.6%                    | Growing                            |
| Merchandise Displays     | 5        | 16%                    | 0        | 0%                     | +22.0%                    | Rapidly Growing                    |
| Stocking Merchandise     | 5        | 16%                    | 0        | 0%                     | +18.0%                    | Growing                            |
| Cash Register            | 5        | 16%                    | 0        | 0%                     | +21.4%                    | Rapidly Growing                    |
| Emergency<br>Departments | 5        | 16%                    | 0        | 0%                     | +9.1%                     | Stable                             |
| Merchandising            | 5        | 16%                    | 0        | 0%                     | +15.0%                    | Growing                            |
| Visual Merchandising     | 5        | 16%                    | 0        | 0%                     | +12.9%                    | Growing                            |