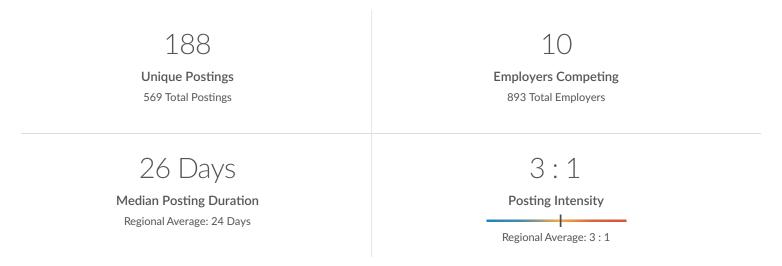

# **Top Companies Posting**

|                    | Total/Unique (Mar 2024) | Posting Intensity | Median Posting<br>Duration |
|--------------------|-------------------------|-------------------|----------------------------|
| Bronson Healthcare | 340 / 202               | 2:1               | 23 days                    |
| Ascension          | 939 / 146               | 6:1               | 26 days                    |
| Oaklawn Hospital   | 107 / 79                | 1:1               | n/a                        |
| Border Foods       | 321 / 58                | 6:1               | n/a                        |
| Corewell Health    | 89 / 28                 | 3:1               | 57 days                    |
| Meijer             | 36 / 19                 | 2:1               | 22 days                    |
| Stryker            | 34 / 10                 | 3:1               | 37 days                    |
| Pfizer             | 8/3                     | 3:1               | n/a                        |
| Walmart            | 2/2                     | 1:1               | n/a                        |

### **Top Specialized Skills**

|                                  | Postings | % of Total<br>Postings | Profiles | % of Total<br>Profiles | Projected Skill<br>Growth | Skill Growth Relative to<br>Market |
|----------------------------------|----------|------------------------|----------|------------------------|---------------------------|------------------------------------|
| Nursing                          | 303      | 55%                    | 182      | 12%                    | +20.1%                    | Growing                            |
| Direct Patient Care              | 210      | 38%                    | 17       | 1%                     | +16.6%                    | Growing                            |
| Vital Signs                      | 150      | 27%                    | 52       | 3%                     | +17.2%                    | Growing                            |
| Medical Records                  | 142      | 26%                    | 57       | 4%                     | +12.5%                    | Growing                            |
| Patient Education And Counseling | 130      | 24%                    | 53       | 3%                     | +11.6%                    | Growing                            |
| Electronic Medical Record        | 99       | 18%                    | 76       | 5%                     | +12.1%                    | Growing                            |
| Nursing Care                     | 94       | 17%                    | 10       | 1%                     | +19.1%                    | Growing                            |
| Medical Assistance               | 92       | 17%                    | 76       | 5%                     | +11.9%                    | Growing                            |
| Patient Preparation              | 89       | 16%                    | 4        | 0%                     | +15.8%                    | Growing                            |
| Setting Appointments             | 83       | 15%                    | 18       | 1%                     | +10.9%                    | Growing                            |