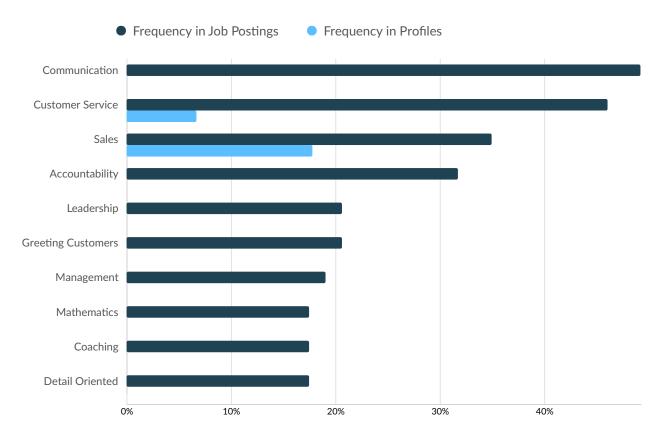

### **Top Common Skills**

|                       | Postings | % of Total Postings | Profiles | % of Total Profiles | Projected Skill Growth | Skill Growth Relative to<br>Market |
|-----------------------|----------|---------------------|----------|---------------------|------------------------|------------------------------------|
| Accountability        | 12       | 39%                 | 1        | 2%                  | +18.7%                 | Growing                            |
| Customer Service      | 12       | 39%                 | 6        | 15%                 | +5.2%                  | Stable                             |
| Communication         | 9        | 29%                 | 0        | 0%                  | +3.6%                  | Lagging                            |
| Sales                 | 9        | 29%                 | 8        | 20%                 | +7.8%                  | Stable                             |
| Leadership            | 8        | 26%                 | 0        | 0%                  | +8.5%                  | Stable                             |
| Scheduling            | 7        | 23%                 | 0        | 0%                  | +16.4%                 | Growing                            |
| Greeting<br>Customers | 7        | 23%                 | 0        | 0%                  | +4.6%                  | Lagging                            |
| Operations            | 6        | 19%                 | 1        | 2%                  | +8.1%                  | Stable                             |
| Mathematics           | 5        | 16%                 | 0        | 0%                  | +20.2%                 | Growing                            |
| Coaching              | 5        | 16%                 | 0        | 0%                  | +16.4%                 | Growing                            |