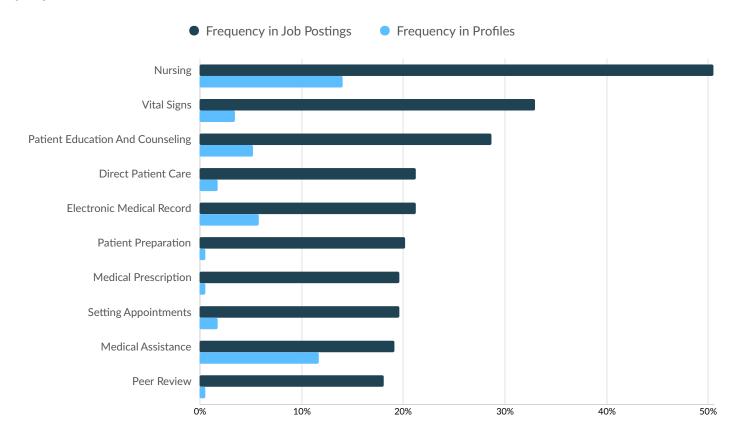

### **Top Specialized Skills**

|                                     | Postings | % of Total<br>Postings | Profiles | % of Total<br>Profiles | Projected Skill<br>Growth | Skill Growth Relative to<br>Market |
|-------------------------------------|----------|------------------------|----------|------------------------|---------------------------|------------------------------------|
| Nursing                             | 95       | 51%                    | 24       | 14%                    | +20.1%                    | Growing                            |
| Vital Signs                         | 62       | 33%                    | 6        | 4%                     | +17.2%                    | Growing                            |
| Patient Education And<br>Counseling | 54       | 29%                    | 9        | 5%                     | +11.6%                    | Growing                            |
| Direct Patient Care                 | 40       | 21%                    | 3        | 2%                     | +16.6%                    | Growing                            |
| Electronic Medical Record           | 40       | 21%                    | 10       | 6%                     | +12.1%                    | Growing                            |
| Patient Preparation                 | 38       | 20%                    | 1        | 1%                     | +15.8%                    | Growing                            |
| Medical Prescription                | 37       | 20%                    | 1        | 1%                     | +8.5%                     | Stable                             |
| Setting Appointments                | 37       | 20%                    | 3        | 2%                     | +10.9%                    | Growing                            |
| Medical Assistance                  | 36       | 19%                    | 20       | 12%                    | +11.9%                    | Growing                            |
| Peer Review                         | 34       | 18%                    | 1        | 1%                     | +18.4%                    | Growing                            |