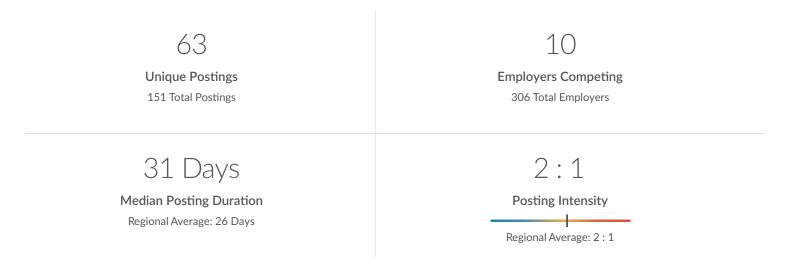

### **Advertised Salary**

There are 93 advertised salary observations (17% of the 547 matching postings).