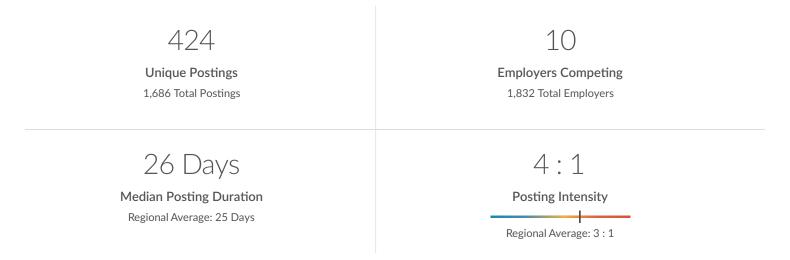

### **Advertised Salary**

There are 138 advertised salary observations (33% of the 424 matching postings).

**Advertised Salary** 