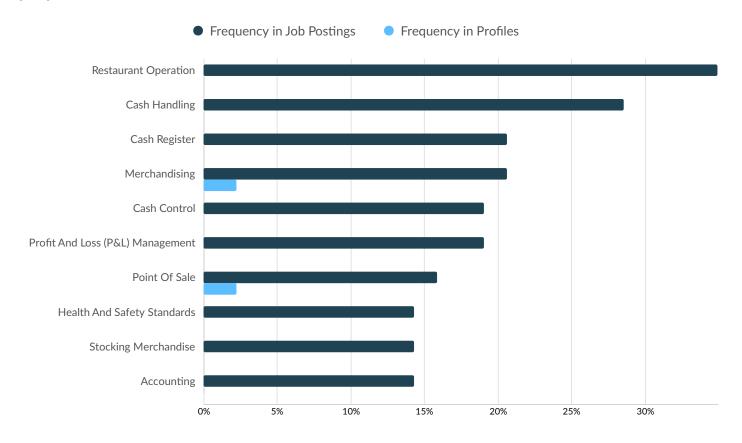

### **Top Specialized Skills**

|                          | Postings | % of Total<br>Postings | Profiles | % of Total<br>Profiles | Projected Skill<br>Growth | Skill Growth Relative to<br>Market |
|--------------------------|----------|------------------------|----------|------------------------|---------------------------|------------------------------------|
| Nursing                  | 10       | 32%                    | 1        | 2%                     | +20.1%                    | Growing                            |
| Cash Handling            | 8        | 26%                    | 0        | 0%                     | +8.9%                     | Stable                             |
| Restaurant Operation     | 8        | 26%                    | 0        | 0%                     | +28.0%                    | Rapidly Growing                    |
| Direct Patient Care      | 7        | 23%                    | 0        | 0%                     | +16.6%                    | Growing                            |
| Merchandise Displays     | 5        | 16%                    | 0        | 0%                     | +22.0%                    | Rapidly Growing                    |
| Stocking Merchandise     | 5        | 16%                    | 0        | 0%                     | +18.0%                    | Growing                            |
| Cash Register            | 5        | 16%                    | 0        | 0%                     | +21.4%                    | Rapidly Growing                    |
| Emergency<br>Departments | 5        | 16%                    | 0        | 0%                     | +9.1%                     | Stable                             |
| Merchandising            | 5        | 16%                    | 0        | 0%                     | +15.0%                    | Growing                            |
| Visual Merchandising     | 5        | 16%                    | 0        | 0%                     | +12.9%                    | Growing                            |