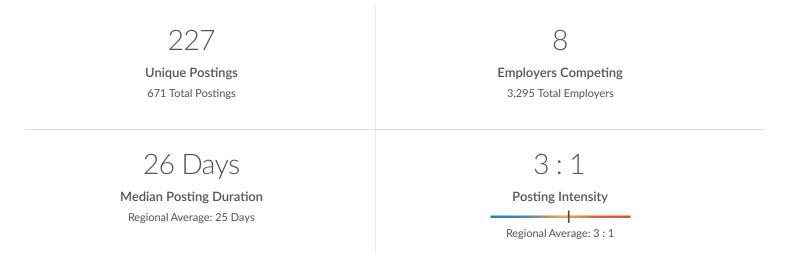

### **Advertised Salary**

There are 24 advertised salary observations (11% of the 227 matching postings).

Observations

\$35.88/hr Median Advertised Salary

**Advertised Salary** 