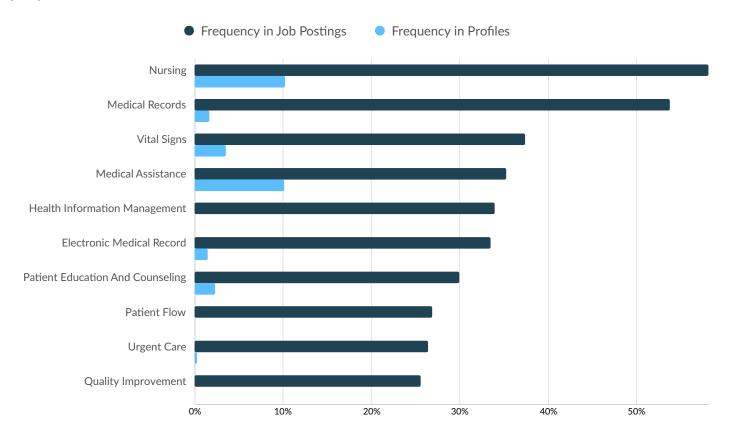

### **Top Specialized Skills**

|                                     | Postings | % of Total<br>Postings | Profiles | % of Total<br>Profiles | Projected Skill<br>Growth | Skill Growth Relative to<br>Market |
|-------------------------------------|----------|------------------------|----------|------------------------|---------------------------|------------------------------------|
| Nursing                             | 132      | 58%                    | 81       | 10%                    | +20.1%                    | Growing                            |
| Medical Records                     | 122      | 54%                    | 13       | 2%                     | +12.5%                    | Growing                            |
| Vital Signs                         | 85       | 37%                    | 28       | 4%                     | +17.2%                    | Growing                            |
| Medical Assistance                  | 80       | 35%                    | 80       | 10%                    | +11.9%                    | Growing                            |
| Health Information<br>Management    | 77       | 34%                    | 0        | 0%                     | +7.5%                     | Stable                             |
| Electronic Medical Record           | 76       | 33%                    | 12       | 2%                     | +12.1%                    | Growing                            |
| Patient Education And<br>Counseling | 68       | 30%                    | 18       | 2%                     | +11.6%                    | Growing                            |
| Patient Flow                        | 61       | 27%                    | 0        | 0%                     | +13.3%                    | Growing                            |
| Urgent Care                         | 60       | 26%                    | 2        | 0%                     | +15.1%                    | Growing                            |
| Quality Improvement                 | 58       | 26%                    | 0        | 0%                     | +16.1%                    | Growing                            |