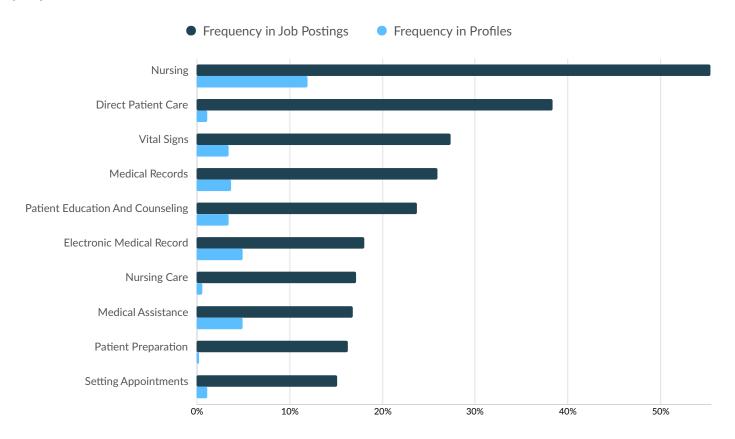

### **Top Specialized Skills**

|                                  | Postings | % of Total<br>Postings | Profiles | % of Total<br>Profiles | Projected Skill<br>Growth | Skill Growth Relative to<br>Market |
|----------------------------------|----------|------------------------|----------|------------------------|---------------------------|------------------------------------|
| Nursing                          | 303      | 55%                    | 182      | 12%                    | +20.1%                    | Growing                            |
| Direct Patient Care              | 210      | 38%                    | 17       | 1%                     | +16.6%                    | Growing                            |
| Vital Signs                      | 150      | 27%                    | 52       | 3%                     | +17.2%                    | Growing                            |
| Medical Records                  | 142      | 26%                    | 57       | 4%                     | +12.5%                    | Growing                            |
| Patient Education And Counseling | 130      | 24%                    | 53       | 3%                     | +11.6%                    | Growing                            |
| Electronic Medical Record        | 99       | 18%                    | 76       | 5%                     | +12.1%                    | Growing                            |
| Nursing Care                     | 94       | 17%                    | 10       | 1%                     | +19.1%                    | Growing                            |
| Medical Assistance               | 92       | 17%                    | 76       | 5%                     | +11.9%                    | Growing                            |
| Patient Preparation              | 89       | 16%                    | 4        | 0%                     | +15.8%                    | Growing                            |
| Setting Appointments             | 83       | 15%                    | 18       | 1%                     | +10.9%                    | Growing                            |