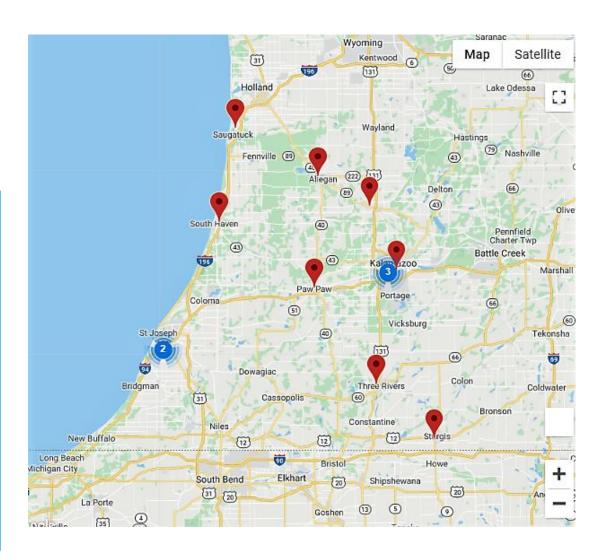

#### **Our Locations:**

Allegan
Alcott (Kzoo)
Benton Harbor
Milham (Portage)
Plainwell/Otsego
South Haven
Stevensville
Sturgis
Three Rivers
West Main (Kzoo)