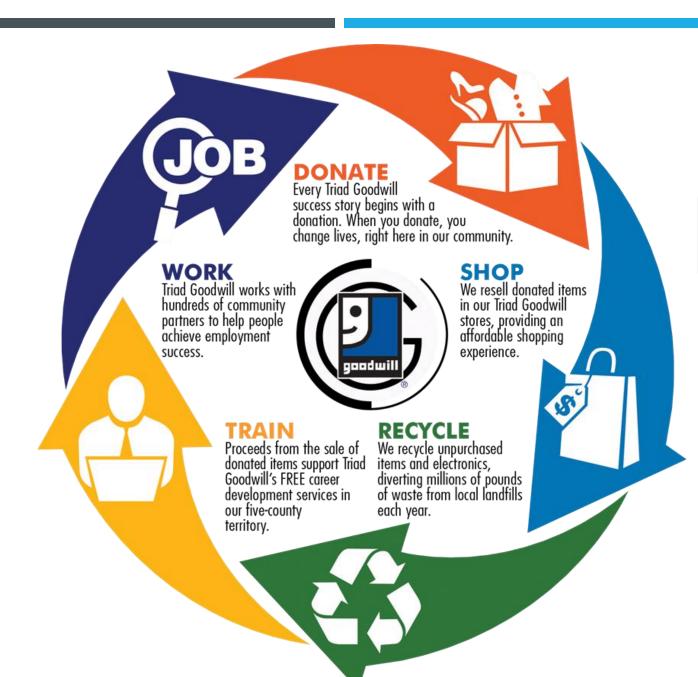

## goodwill IMPACT

CYCLE

Donating &
Shopping is good for
People AND the
Planet

#### **HOW A PAIR OF DONATED JEANS TRANSFORMS LIVES**

Jeans hang unworn in a closet for years.

They are donated to Goodwill\* and sorted for sale in store.

A customer purchases the icans and wears them with pride.

Funds are invested in job training, placement and other programs, creating stable families and communities.