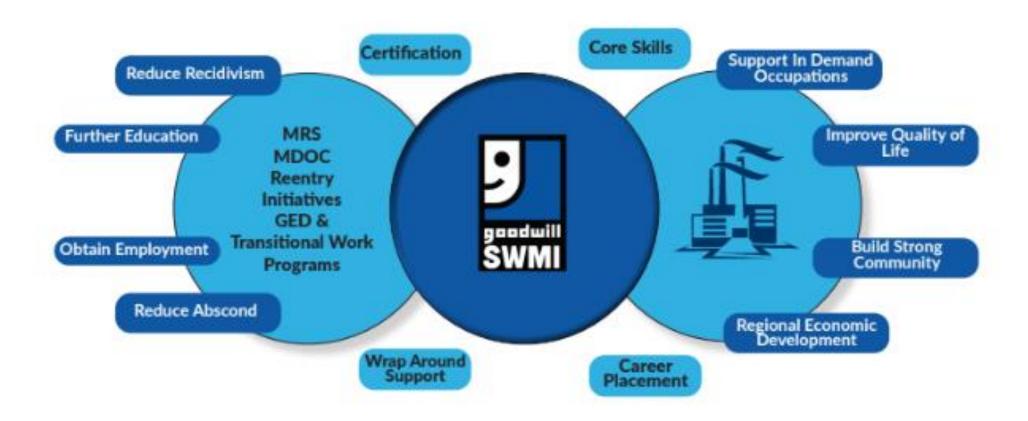

## The Goodwill Opportunity Accelerator is a framework for advancing equity and results in mission services

### Goodwill Industries Ecosystem Development

Through comprehensive assessment, planning, and connection to resources, the Opportunity Accelerator takes a job seeker from where they are to where they aspire to be.

### **Key Process Components:**

- 40 hours paid/week
   36-38 working
   2-4 classroom/coaching
- Standardized Curriculum Employer Driven On the Job Training Classroom based
- Customized Support
- Individualized Roadmap
- Ongoing recruitment & support