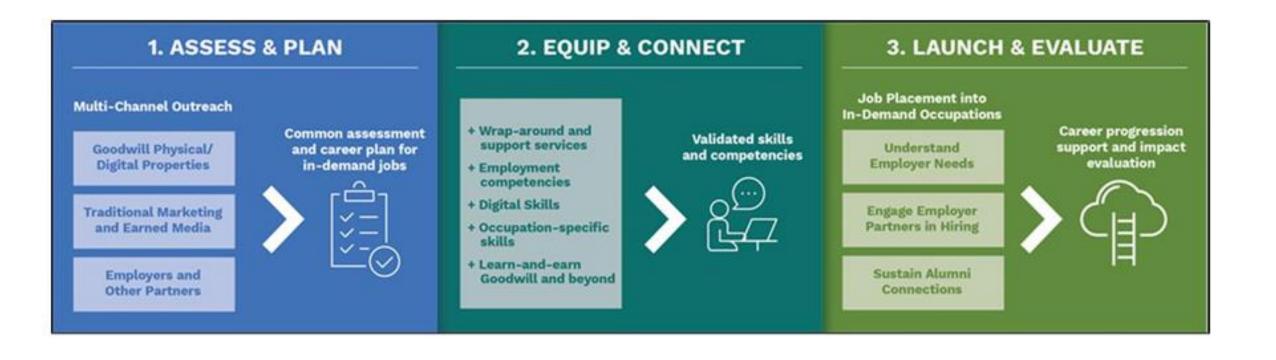

## The Goodwill Opportunity Accelerator is a framework for advancing equity and results in mission services

### Goodwill Industries Ecosystem Development

Through comprehensive assessment, planning, and connection to resources, the Opportunity Accelerator takes a job seeker from where they are to where they aspire to be.

### **Key Process Components:**

- 40 hours paid/week
   36-38 working
   2-4 classroom/coaching
- Standardized Curriculum Employer Driven On the Job Training Classroom based
- Customized Support
- Individualized Roadmap
- Ongoing recruitment & support