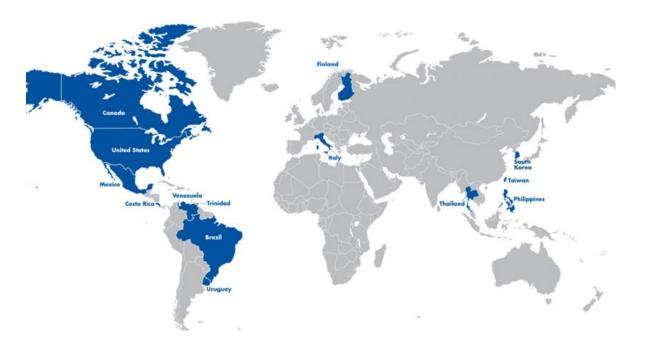

#### **IMPACT**

155 Goodwill Organizations in 12 countries

In 2022 we:

- Helped 128,000+ people get jobs
- Diverted 4.1 billion pounds of usable goods from landfills
- Served over 2.1+ million people