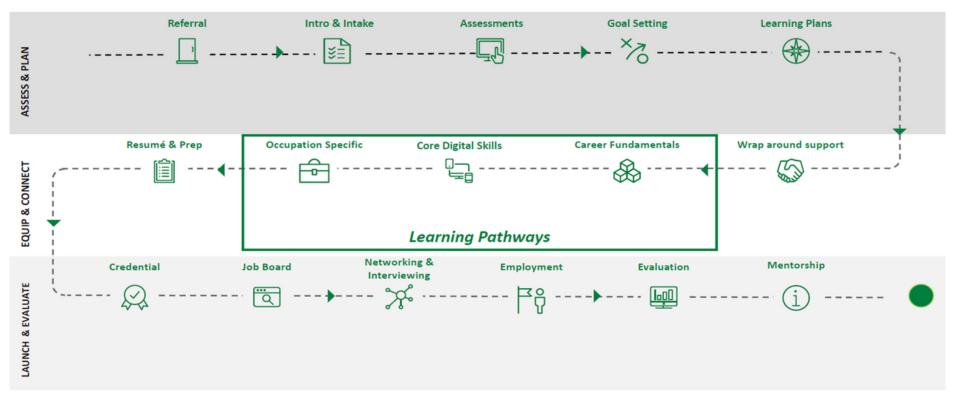

## The Goodwill Opportunity Accelerator is a framework for advancing equity and results in mission services

### Goodwill Industries Ecosystem Development

Through comprehensive assessment, planning, and connection to resources, the Opportunity Accelerator takes a job seeker from where they are to where they aspire to be.

### **Key Process Components:**

- 40 hours paid/week
   36-38 working
   2-4 classroom/coaching
- Standardized Curriculum Employer Driven On the Job Training Classroom based
- Customized Support
- Individualized Roadmap
- Ongoing recruitment & support