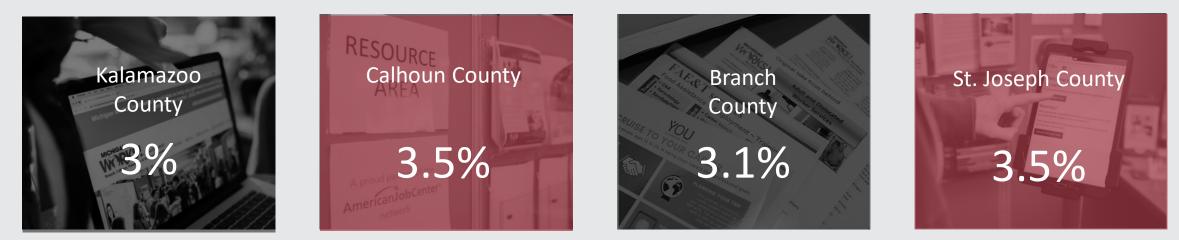

December 31, 2023 **Business Services Summary** Michigan Works! Southwest Dashboard



Michigan Works! is an equal opportunity employer/program supported by the State of Michigan. 1-800-285-WORK (9675). Auxiliary aids and services are available upon request. Dial 711 for Relay Center and TTY. Supported in part with state and/or federal funds.

### **Apprenticeship Summary**





# Unemployment Rate by County November 2023



20

### Job Demand (Southwest Prosperity Region)



Source: https://www.milmi.org/Publication/Online-Job-Ads/Prosperity-Region-Job-Demand-Snapshots

### Going Pro Talent Fund (GPTF) FY2024



\*Two (2) additional employers outside of Michigan Works! Southwest's four-county area were awarded GPTF money.

# **Employers Served**

Number of Employers Served (7/1/2023 – 12/31/2023)

235

Number of Services Provided (7/1/2023 – 12/31/2023)

1247

| • | • | • | • | • | ٠ | ٠ | ٠ | ٠ | • |  |
|---|---|---|---|---|---|---|---|---|---|--|
| • | • | • | • | • | • | • | • | • | • |  |
| • | • | • | • | • | • | • |   |   | • |  |