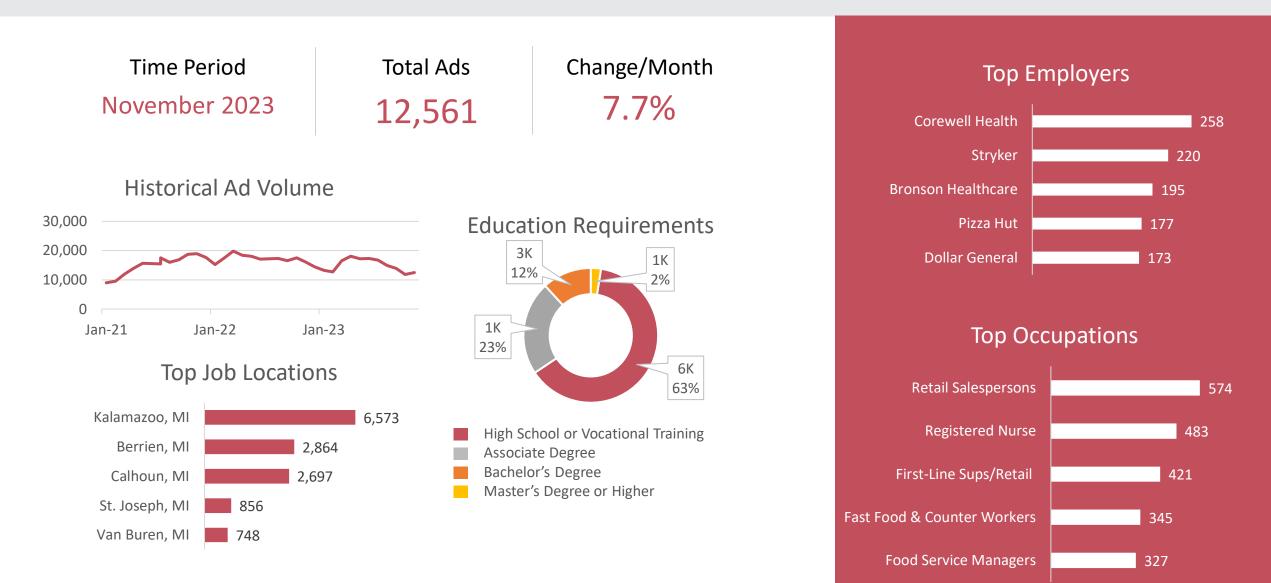

### Job Demand (Southwest Prosperity Region)

Source: https://www.milmi.org/Publication/Online-Job-Ads/Prosperity-Region-Job-Demand-Snapshots