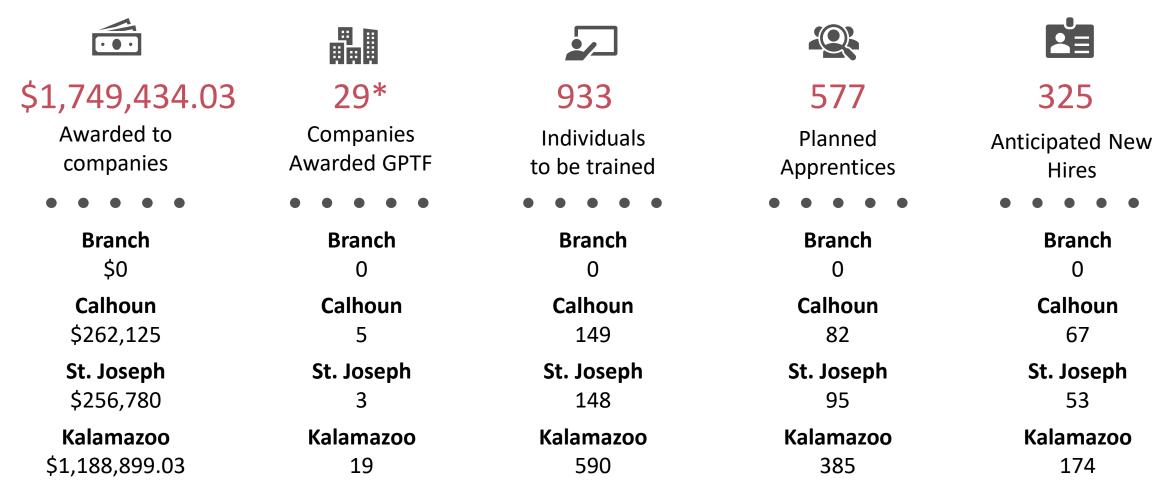

### Going Pro Talent Fund (GPTF) FY2024

\*Two (2) additional employers outside of Michigan Works! Southwest's four-county area were awarded GPTF money.