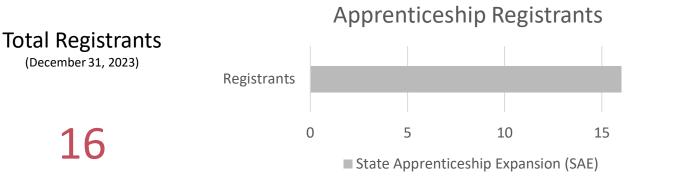

December 31, 2023 **Business Services Summary** Michigan Works! Southwest Dashboard



Michigan Works! is an equal opportunity employer/program supported by the State of Michigan. 1-800-285-WORK (9675). Auxiliary aids and services are available upon request. Dial 711 for Relay Center and TTY. Supported in part with state and/or federal funds.

### **Apprenticeship Summary**





# Unemployment Rate by County November 2023



20

### Job Demand (Southwest Prosperity Region)



Source: https://www.milmi.org/Publication/Online-Job-Ads/Prosperity-Region-Job-Demand-Snapshots

### Going Pro Talent Fund (GPTF) FY2024



\*Two (2) additional employers outside of Michigan Works! Southwest's four-county area were awarded GPTF money.

# **Employers Served**

Number of Employers Served (7/1/2023 – 12/31/2023)

235

Number of Services Provided (7/1/2023 – 12/31/2023)

1247

| • | • | • | • | • | ٠ | ٠ | ٠ | ٠ | • |  |
|---|---|---|---|---|---|---|---|---|---|--|
| • | • | • | • | • | • | • | • | • | • |  |
| • | • | • | • | • | • | • |   |   | • |  |